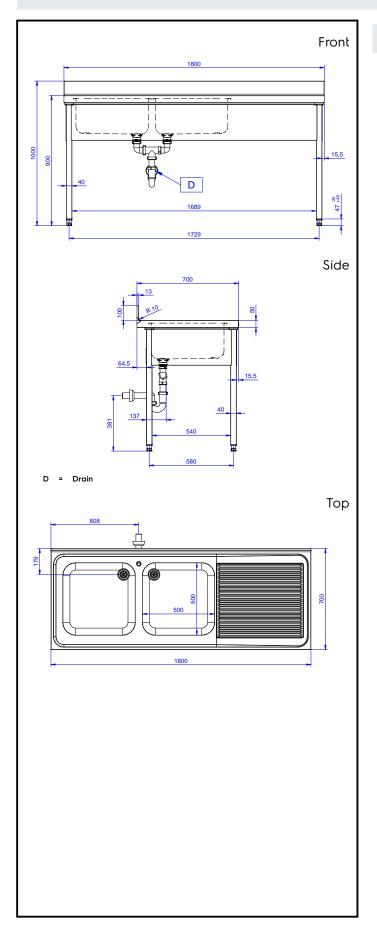

# **Key Information:**

External dimensions, Width:

132906 (SL218DN)1800 mmExternal dimensions, Depth:700 mmExternal dimensions, Height:900 mmUpstand Dimensions, Height:100 mmUpstand Dimensions, Depth:13 mmUpstand Dimensions, Radius:R=10

Bowls number 2

**Bowl dimensions** 500x500xH250

Net weight: 51 kg