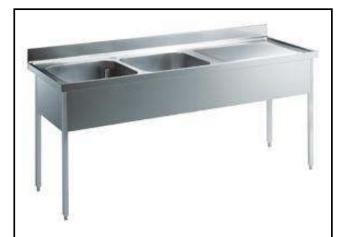

## Eco Preparation 1800 mm Sink with 2 Bowls - Right drain

| ITEM #  |  |
|---------|--|
| MODEL # |  |
| NAME #  |  |
| SIS #   |  |
|         |  |
| AIA #   |  |

132906 (SL218DN)

Sink Unit with 2 bowls right hand drainer 500x500, 1800mm

### Item No.

Worktop in 304 AISI stainless steel with front edge h=50mm. Rear upstand h=100mm. N.2 bowls 500x500mm. Front and side covering panels in stainless steel. Rear panel in stainless steel. Square section legs 40x40mm in stainless steel with adjustable feet.

# Eco Preparation 1800 mm Sink with 2 Bowls - Right drain